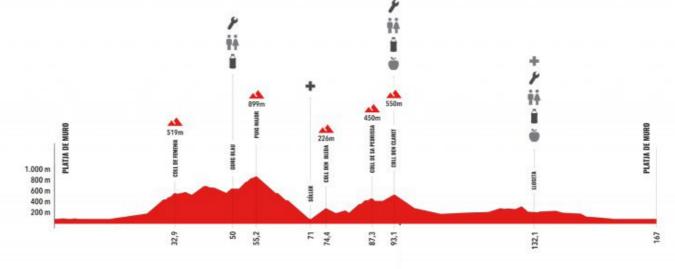

#### THE EVENT

MELLOW

JERSEY

#### THE EVENT

MELLOW

JERSEY

Cut-off time: 11:50h Desvio - Crossing for Mallorca 167/225-312