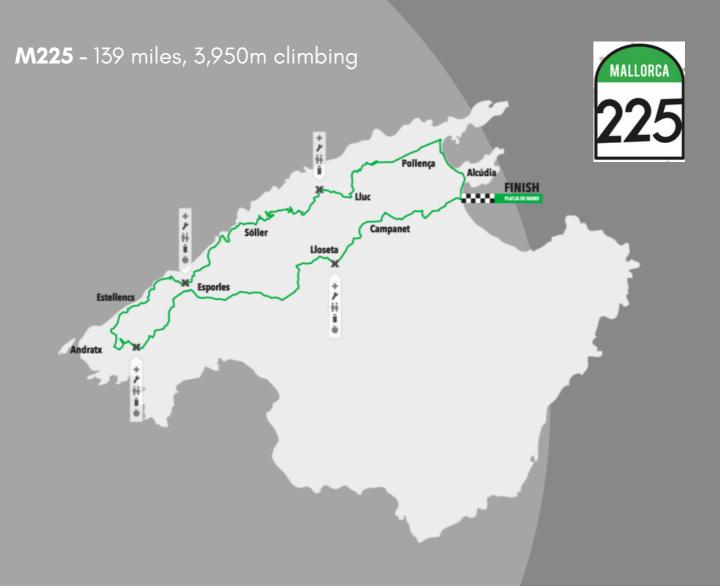

#### Your MELLOW JERSEY package includes:

- Half board (inc breakfast & dinner) accommodation in 4-star hotel
- Transfers to and from Palma airport (based on group arrival / departure)
- Event entry to the M312, 225 or 167
- Guided rides pre and post event
- Pre event briefing and the support of our experienced team