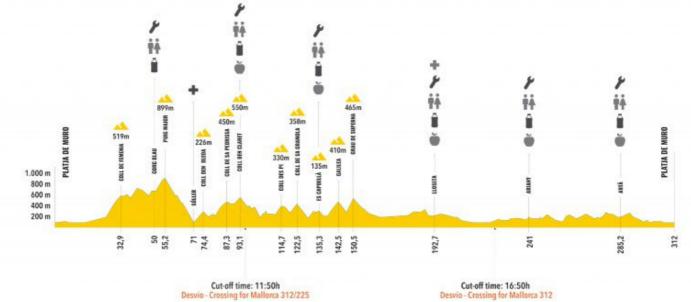

#### THE EVENT

MELLOW

JERSEY

#### THE EVENT

MELLOW

JERSEY

Cut-off time: 11:50h Desvio - Crossing for Mallorca 167/225-312