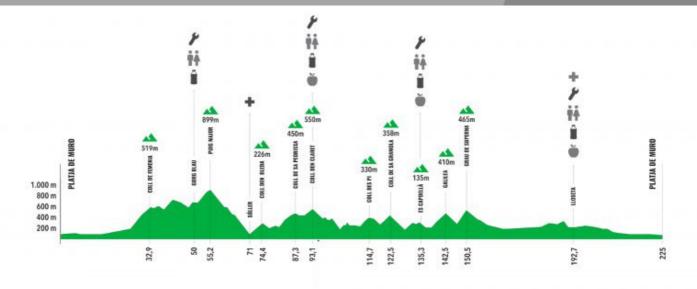

#### Your MELLOW JERSEY package includes:

- Half board (inc breakfast & dinner) accommodation in 4-star hotel
- Transfers to and from Palma airport (based on group arrival / departure)
- Event entry to the M312, 225 or 167
- Guided rides pre and post event
- Pre event briefing and the support of our experienced team