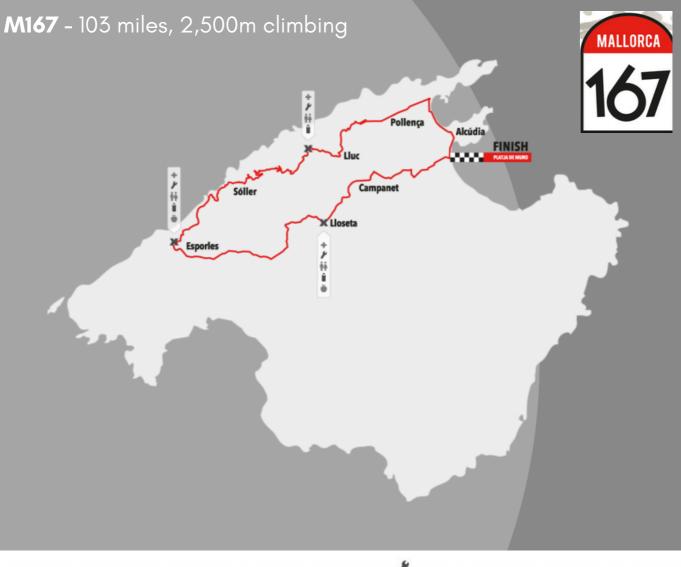

#### Your MELLOW JERSEY package includes:

- Half board (inc breakfast & dinner) accommodation in 4-star hotel
- Transfers to and from Palma airport (based on group arrival / departure)
- Event entry to the M312, 225 or 167
- Guided rides pre and post event
- Pre event briefing and the support of our experienced team