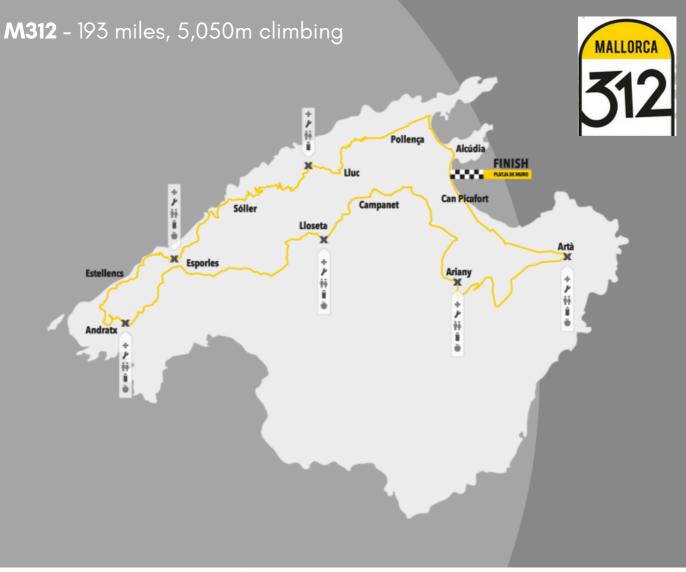

#### THE EVENT

MELLOW

JERSEY

#### THE EVENT

MELLOW

JERSEY

Cut-off time: 11:50h Desvio - Crossing for Mallorca 167/225-312